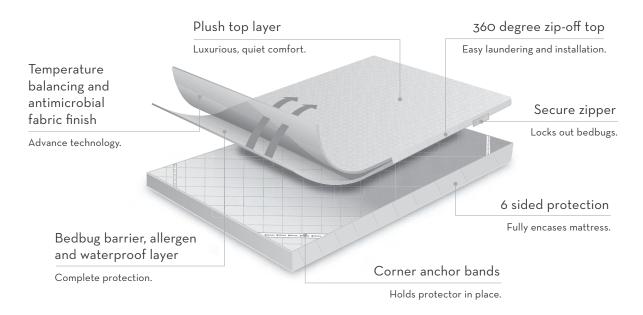

AllerEase® Professional products are third-party tested and have 14 significant features such as temperature balancing technology, odor protection, an allergen and bed bug barrier that blocks 99.9% of particles, waterproofness, antimicrobial fabric, and plush-top fabric for a cushioned, comfortable sleep.

### duraflex™ zip-off mattress encasements

Mattresses collect lots of dust mite debris, allergens, and other dirt particles over their lifetime. Removing this debris isn't easy, but preventing the accumulation is easier than you might think. Protect your mattresses and your students with AllerEase® Professional mattress protectors from Standard Textile.

Quiet. Cool. Comfortable. Complete protection for your mattress investment. Offering superior 6-sided mattress protection with 3 zip-off top options:

- GOLD Our baseline level of optimal mattress protection and high-quality comfort
- PLATINUM Featuring additional plush comfort, and honeycomb design top layer
- PLATINUM PLUSH Softer and more plush than our other zip-off tops