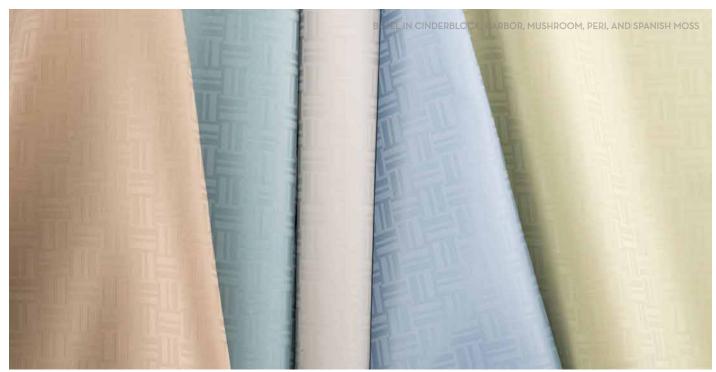

FEATURED LEFT: BEZEL IN CINDERBLOCK 27

Digital printing can now be applied to customize the design of wallcoverings.

Reinforce your institution's brand, highlight local landmarks, or reflect a unique motto or quote. Create an environment that speaks to your students.