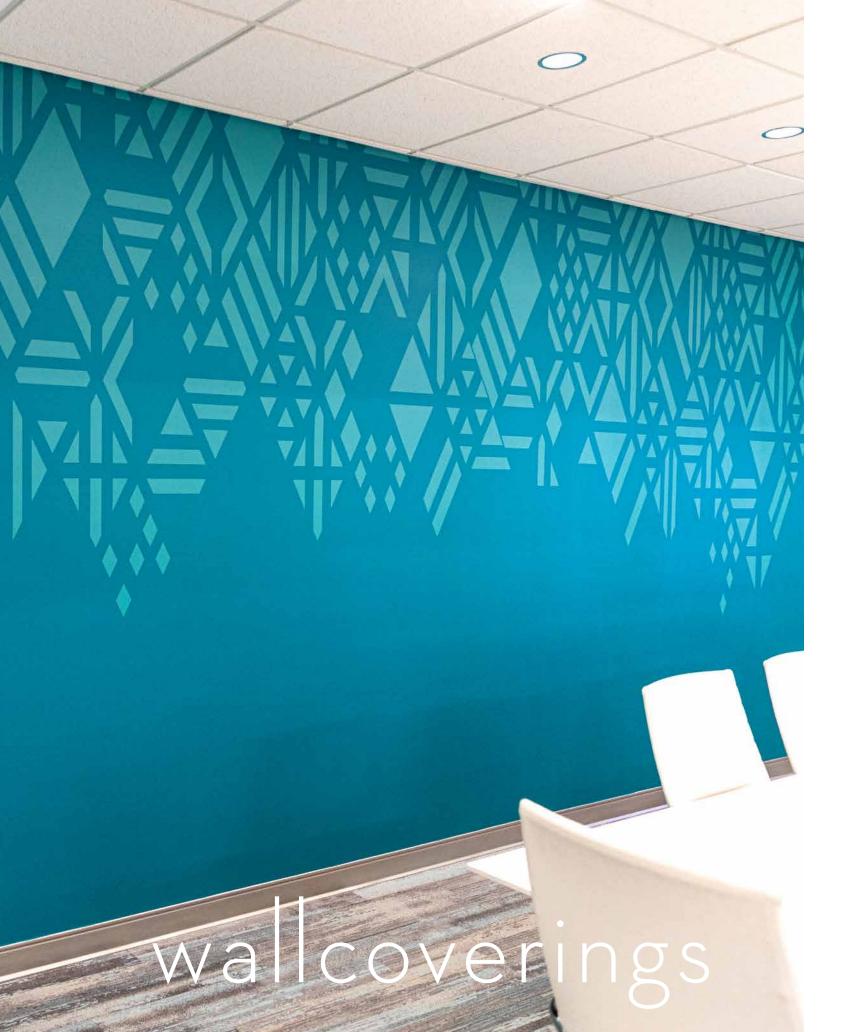

## custom wallcoverings

We offer various substrates to accommodate different environments. Constructed to withstand knocks, wallcoverings are more durable than paint and easier to clean. All wallcoverings are flame resistant.

## design options

We offer four design tiers to best fit the scope and goals of your project. Whether you have existing artwork or designs, want to use one of our stock designs or patterns, or if you want to partner with our team of experts to source or create a custom design—we've got you covered. Your design will never be discontinued, and there are no order minimums.

For inspiration, visit our gallery to browse our collection.

interiors.standardtextile.com/featured/wallcoverings

Whether it is a collaborative space, the student union, or a cozy nook, environments that encourage collaboration and community are sought by students outside of the classroom. Ghent® glassboards are an excellent way to inspire learning and brand your campus.