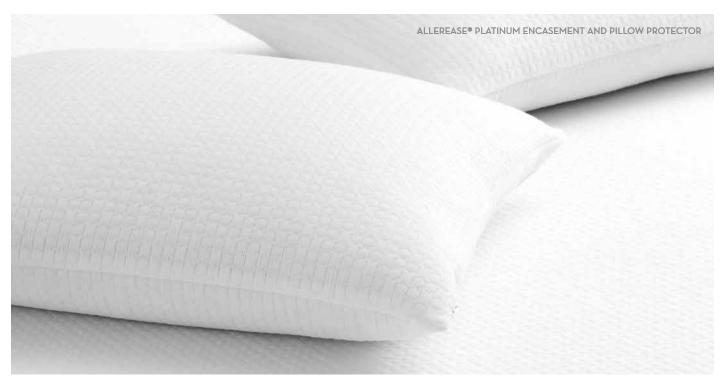

## pillows + pillow protectors

AllerEase® Professional for Standard Textile offers three pillow protector options to extend the life of your pillows—Ultimate, Platinum, and 100% Cotton protectors.

Two pillow options are offered to safeguard residents and extend product usage —Ultimate or Platinum. They feature a dust mite and allergen barrier, waterproof protection, temperature balancing, and a quiet comfort plush top layer.