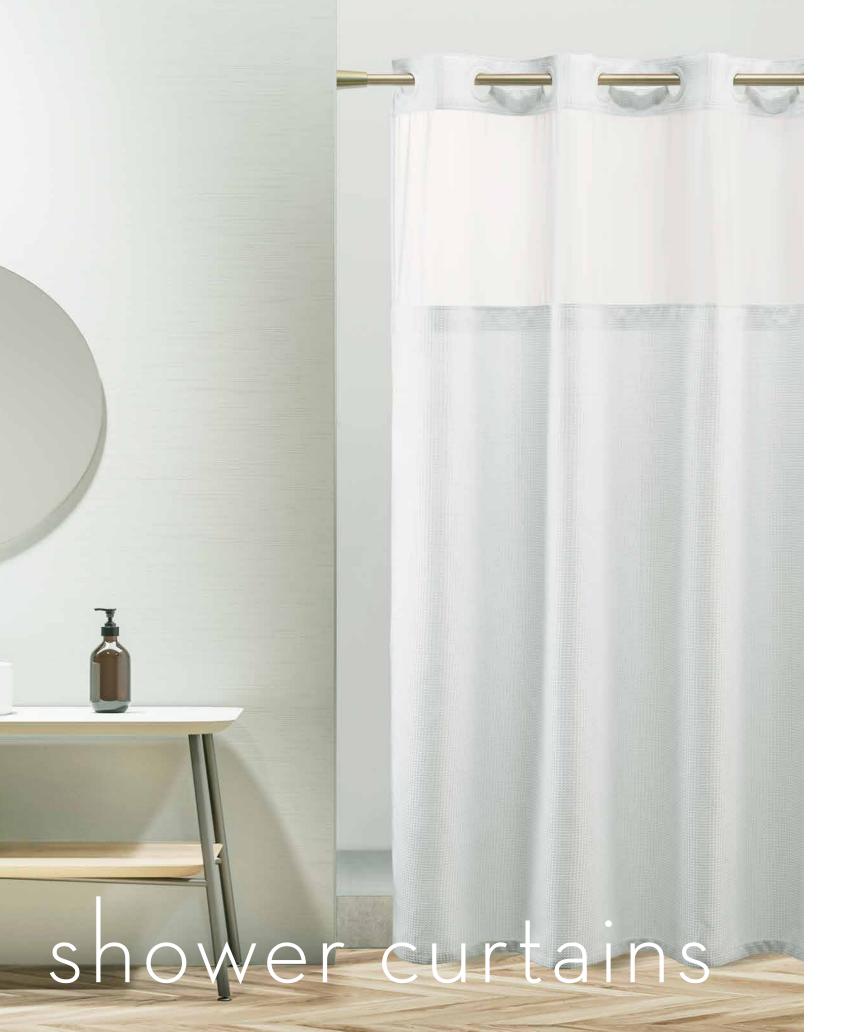

Whether you need standard ring and grommet shower curtains, or have visions of an elegant hook-free design, we have the curtain and hardware expertise to help bring your vision to life.

#### hook-free

We have an extensive line of shower curtains for education environments, including fabric, vinyl, and sustainable solutions.

Hook-free shower curtains—available in either 100% Polyester or 10-gauge vinyl—deliver time-saving convenience along with durable beauty. The built-in, flexible white rings allow for quick, easy installation and removal in less than 45 seconds.

The vinyl hook-free shower curtains are water repellent and mildew resistant to help block unwanted odors. Weights are included in bottom corners to help the shower curtain stay in place. Select styles offer an optional translucent window to allow light into the shower.