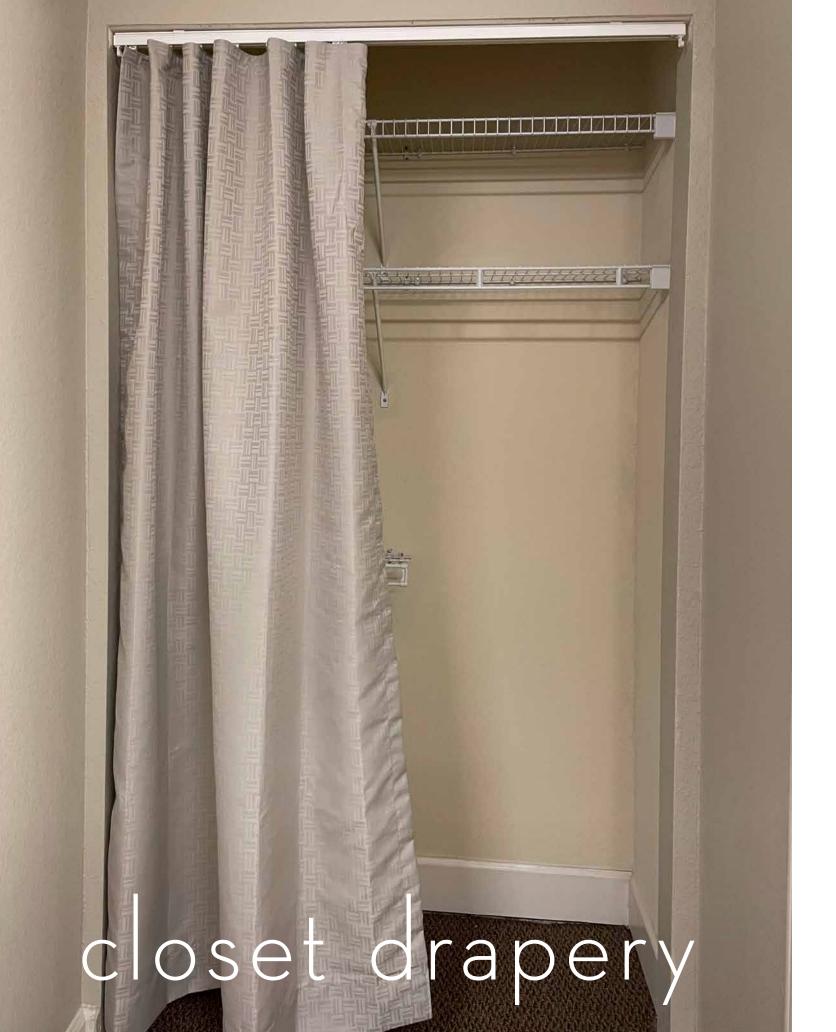

#### hardware + liners

Shower curtain hardware and liners are available to match your unique needs.

Shower Curtains 25

Closet Drapery is a clever and cost saving solution for creating new spaces without building walls or adding doors. They are a perfect choice to allow flexibility in a small space, such as residence hall closets, all the while giving privacy where it is needed.

#### versatile + easy to install

Our Closet Drapery panels utilize a Ripple fold system. The ripples are made by snaps on flat panels of fabric on the header of the curtain which gives the ripple effect. Once attached to the track, the Closet Drapery will easily slide open and closed. Closet Drapery can be custom printed allowing for a branded, unique look.