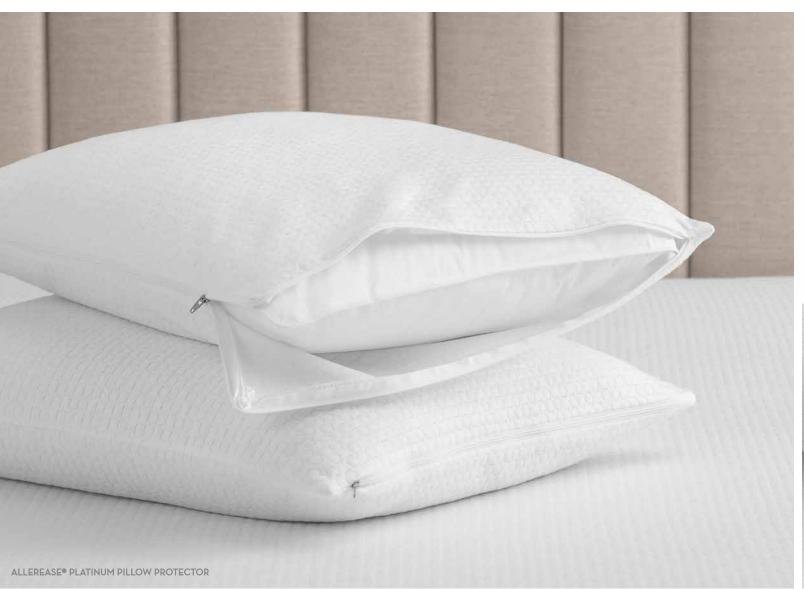

## pillows + pillow protectors

AllerEase® Professional for Standard Textile offers three pillow protector options to extend the life of your pillows—Ultimate, Platinum, and 100% Cotton protectors.

Two pillow options are offered to safeguard residents and extend product usage —Ultimate or Platinum. They feature a dust mite and allergen barrier, waterproof protection, temperature balancing, and a quiet comfort plush top layer.