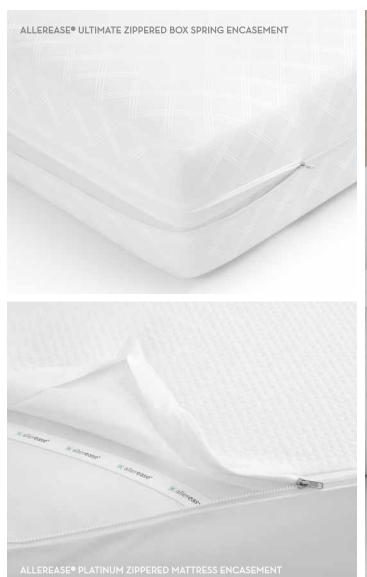

## ultimate zippered mattress

## + box spring encasements

Six-sided mattress and box spring protection with the easy-to-install AllerEase® Ultimate. Both guard against bed bugs, dust mites, allergens, spills and more. AllerEase® Ultimate Zippered Mattress Encasement features a temperature balancing fabric finish and a quiet, soft top layer.