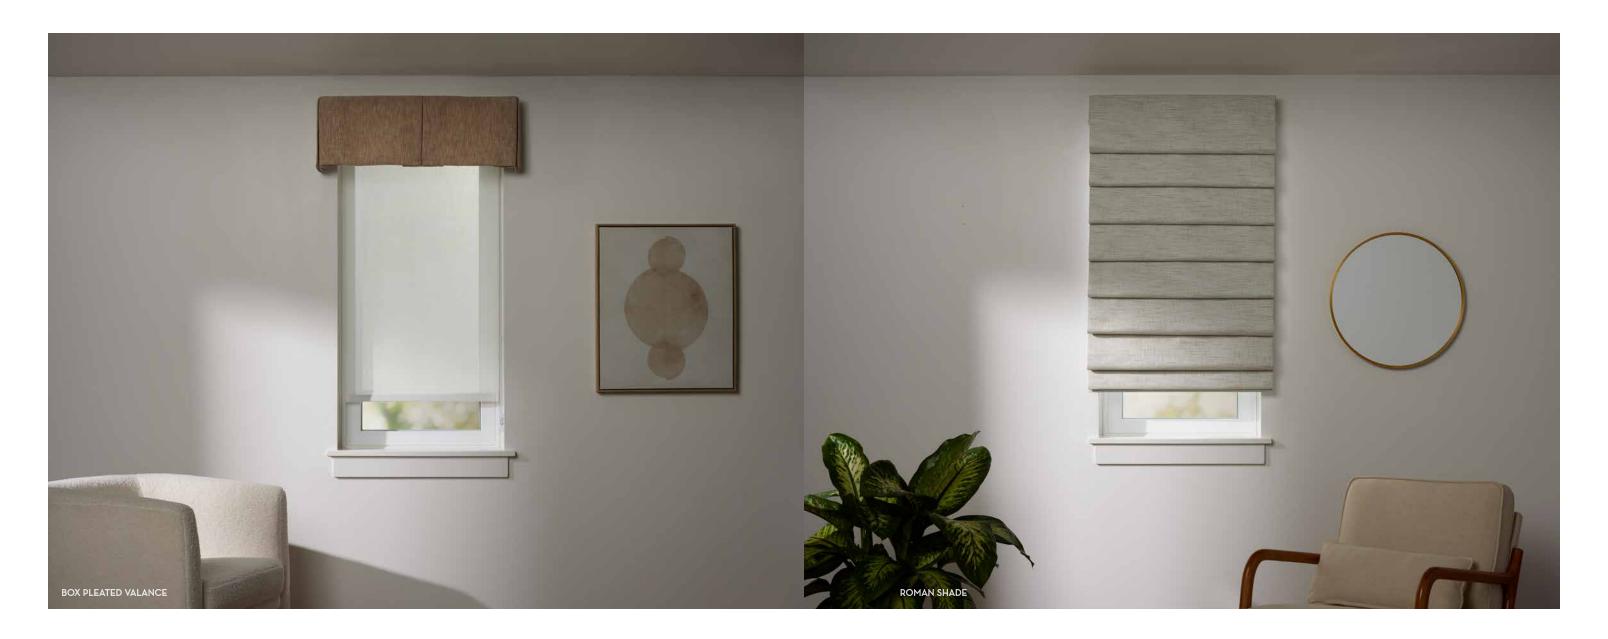

Our window treatment offerings include:

- DRAPERY
- ROMAN SHADES
- TOP TREATMENTS

- SHEERS
- BLINDS

#### top treatments

We manufacture custom valances and cornice boards. Board mounted valances, swags, and cascades are also available.

INVERTED BOX PLEAT VALANCE

STRAIGHT CORNICE

STEPPED CORNICE

| |. |

roman shades

drapery and sheer fabrics.

Easy to control light level. Also easy to clean. Available in 2" faux wood, mini, and vertical.

A classic and timeless look, roman shades can be manufactured with

More Window Treatments 21