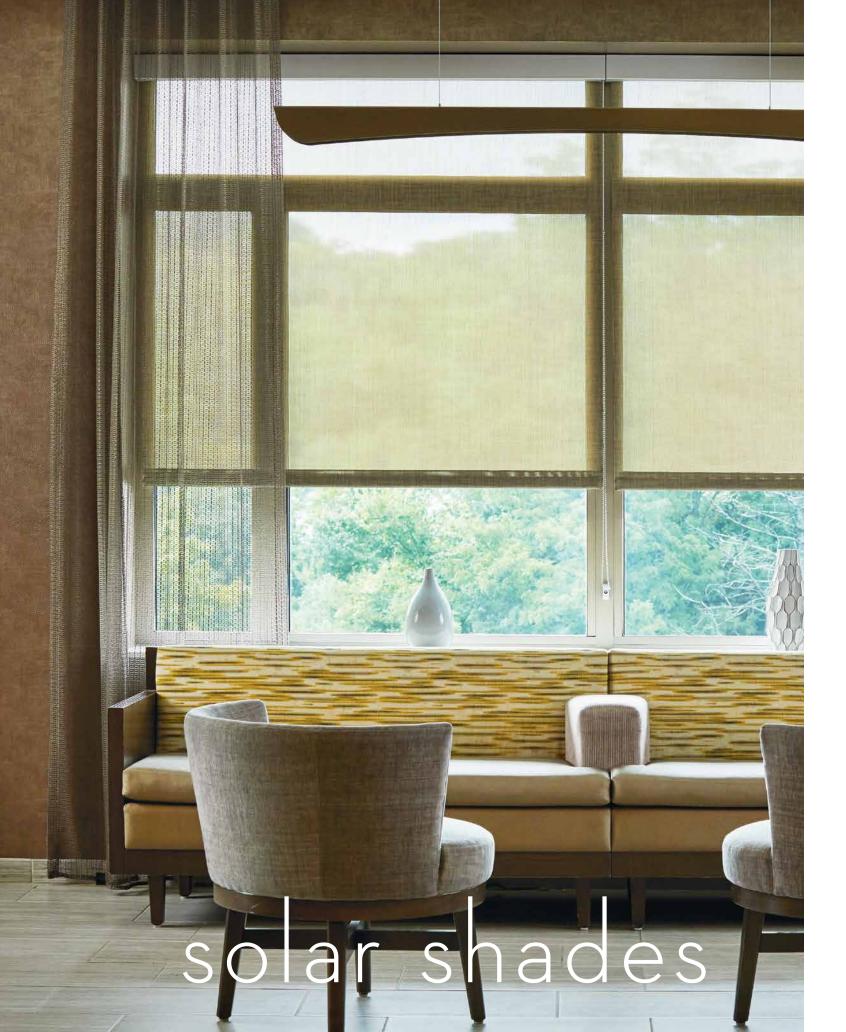

Standard Textile is a global leader in the provision and installation of solar shades—a highly durable window treatment that can afford students, staff, and faculty the luxury of outdoor views, while still maintaining privacy.

#### manual

Solar shades that are raised and lowered manually. Simple yet effective. Allows students, faculty, or staff the freedom to control the amount of light they let into their room.

#### motorized + automatic

Solar shades that can be raised and lowered mechanically. Intuitive control allows for the greatest accessibility for students, faculty, or staff.

#### shadecloth options

Our range of shadecloths offers options for all room types. Choose from light-filtering sheers, decorative shadecloths, and blackout materials in solids and textures that add a clean and simple look to any space.