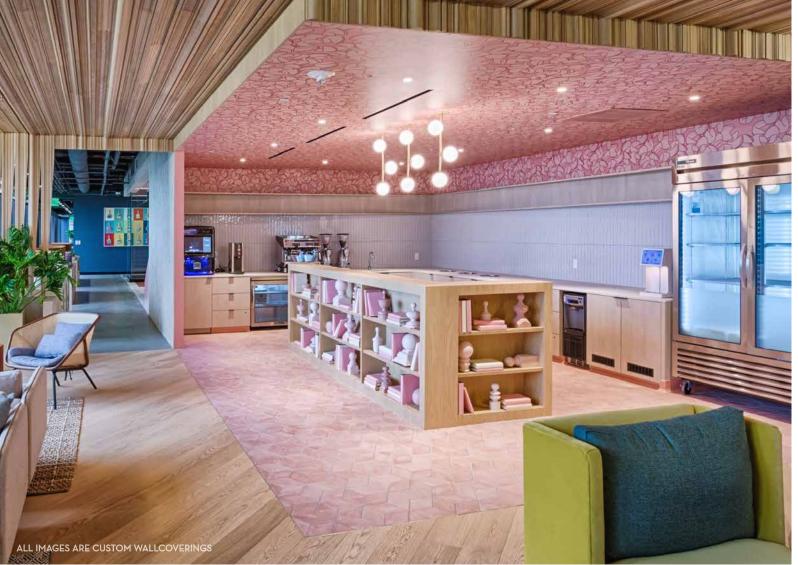

## custom wallcoverings

We offer various substrates to accommodate different environments. Constructed to withstand knocks, wallcoverings are more durable than paint and easier to clean. All wallcoverings are flame resistant.