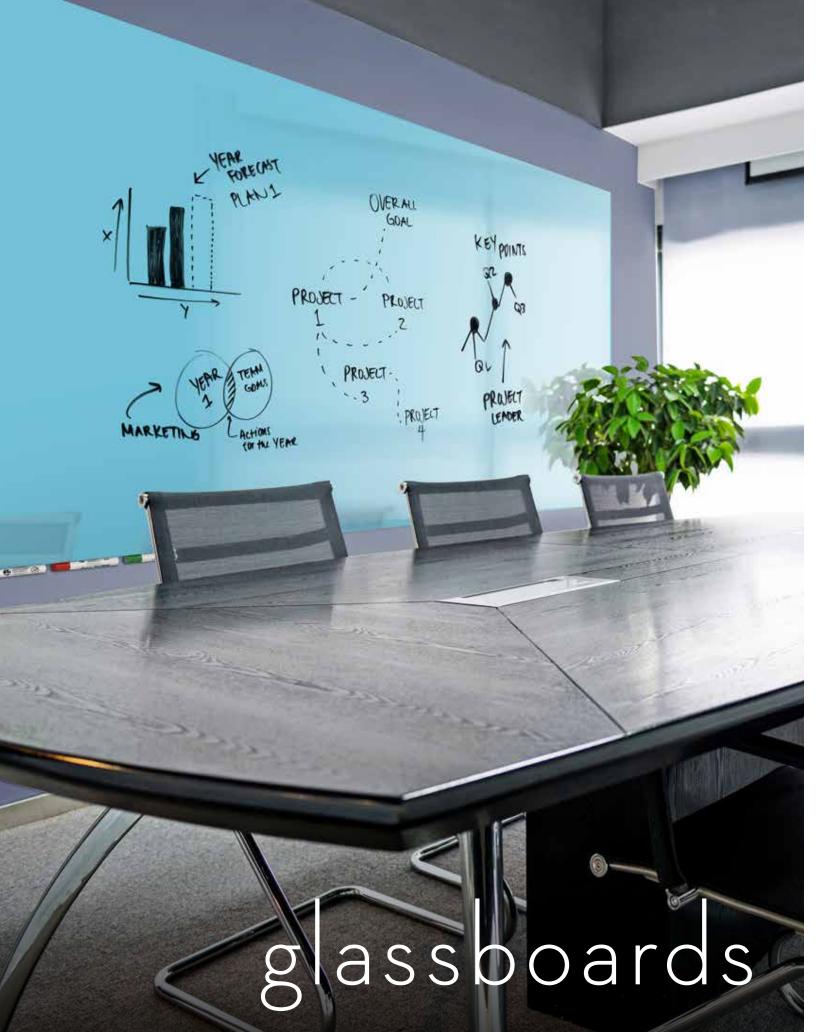

For inspiration, visit our gallery to browse our collection.

interiors.standardtextile.com/featured/wallcoverings

Whether it is a collaborative space, the student union, or a cozy nook, environments that encourage collaboration and community are sought by students outside of the classroom. Ghent® glassboards are an excellent way to inspire learning and brand your campus.

#### elevating spaces

Recruiting, branding, and communicating campus culture are of the utmost importance when it comes to gaining the attention of prospective students and continuing to build relationships with current students. Whether it is a student union, athletic facility, or lecture hall, Ghent® glassboards can elevate and brand a space, creating unique teaching opportunities for everyone on campus.

#### glassboard benefits

A glassboard is different from a traditional whiteboard because it's much more durable and does not streak or stain from dry erase markers. Glassboards are naturally anti-microbial, extremely strong and durable, and can be used with dry-erase markers, permanent markers, and even grease pens.