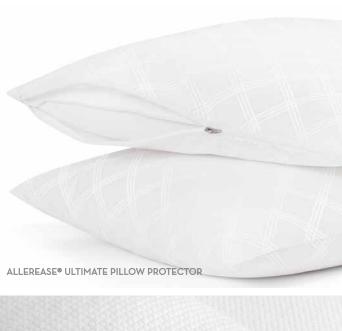

## pillows + pillow protectors

AllerEase® Professional for Standard Textile offers three pillow protector options to extend the life of your pillows—Ultimate, Platinum, and 100% Cotton protectors.

Two pillow options are offered to safeguard residents and extend product usage —Ultimate or Platinum. They feature a dust mite and allergen barrier, waterproof protection, temperature balancing, and a quiet comfort plush top layer.