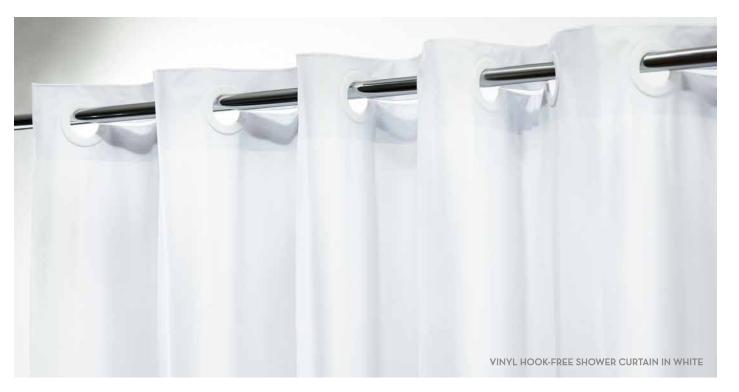

#### hook-free

We have an extensive line of shower curtains for education environments, including fabric, vinyl, and sustainable solutions.

Hook-free shower curtains—available in either 100% Polyester or 10-gauge vinyl—deliver time-saving convenience along with durable beauty. The built-in, flexible white rings allow for quick, easy installation and removal in less than 45 seconds.

The vinyl hook-free shower curtains are water repellent and mildew resistant to help block unwanted odors. Weights are included in bottom corners to help the shower curtain stay in place. Select styles offer an optional translucent window to allow light into the shower.