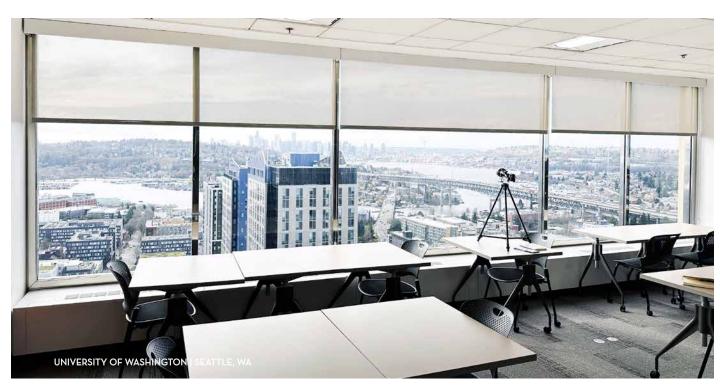

Standard Textile is a global leader in the provision and installation of solar shades—a highly durable window treatment that can afford students, staff, and faculty the luxury of outdoor views, while still maintaining privacy.

#### manual

Solar shades that are raised and lowered manually. Simple yet effective. Allows students, faculty, or staff the freedom to control the amount of light they let into their room.

#### motorized + automatic

Solar shades that can be raised and lowered mechanically. Intuitive control allows for the greatest accessibility for students, faculty, or staff.