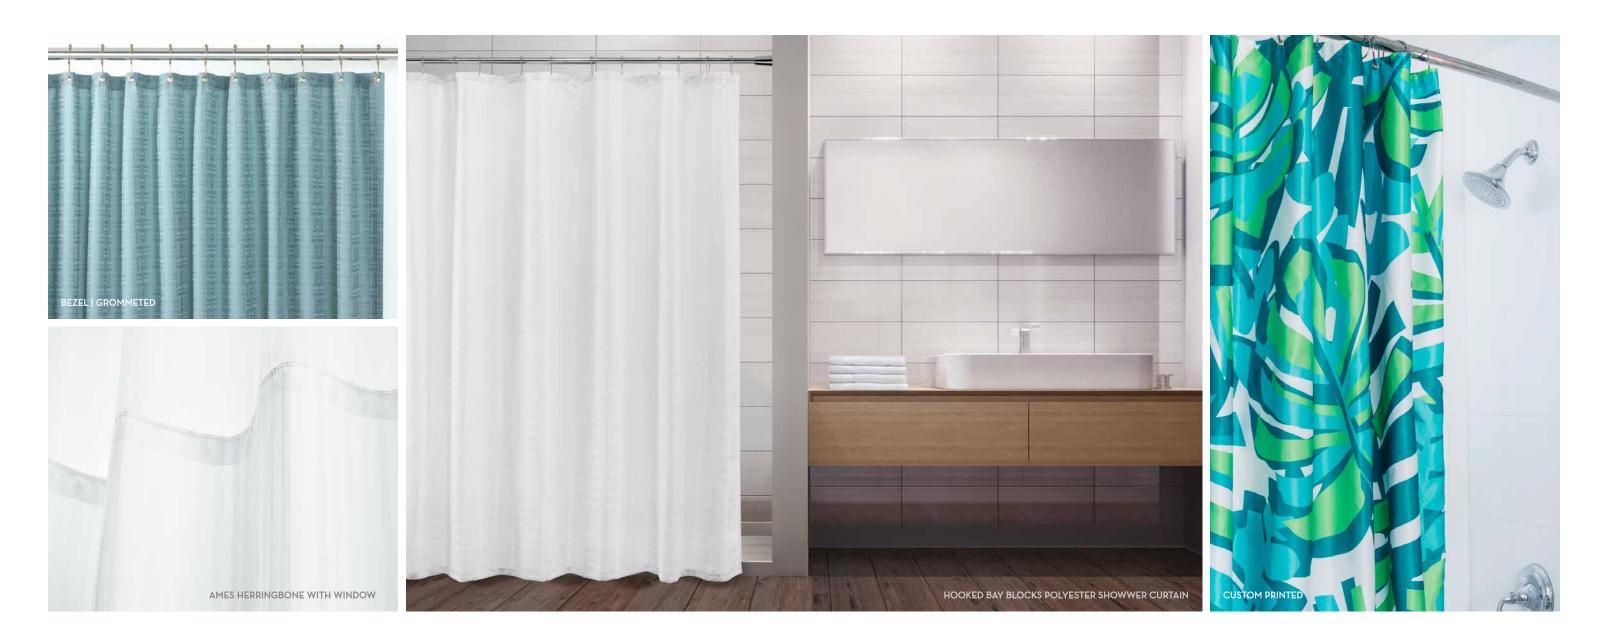

#### grommeted

Rust-proof metal grommets minimize curtain wear and tear. A grommeted shower curtain slides easily over the rod and falls into neat, clean folds. Extremely functional and user friendly, grommeted shower curtains can be installed, removed, opened or closed in an efficient and convenient manner.

#### eyelet

Shower curtains are available with reinforced sewn buttonholes to accommodate curtain rings. This style provides an uninterrupted visual expanse, accentuating the color and pattern of the curtain.

#### made to order

Custom-made curtains are available with a wide variety of fabrics and specification options. Custom-printed shower curtains are also available with our ImagePoint® printed design options. Supply your own art or partner with our design team to create a unique and one-of-a-kind branded piece.