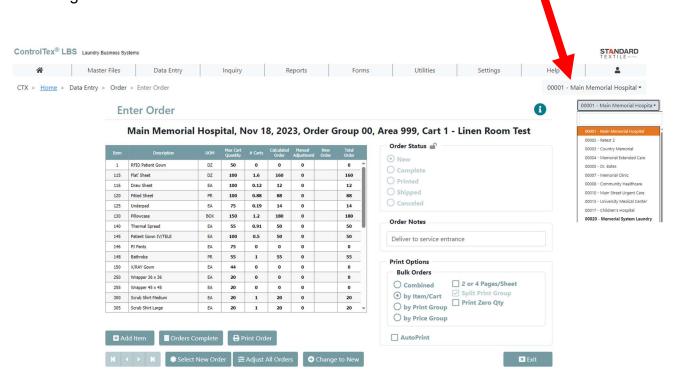

## CONTROLTEX® LBS® NEXT GENERATIONS ORDERS DATA ENTRY UPDATE

1. New Orders Data Entry Icon



- 2. Order creation follows the same steps as today.
- 3. The new Order Screen is updated to allow more items to be displayed on the screen.
- 4. The screen layout is improved, making it easier to see Order Status, Order Notes and Print Options on the right-hand side of the screen.

5. The New Facility button at the bottom of the Order screen has been eliminated. To change facilities, select a new facility from the facility drop-down at the top right corner of the screen.



6. The icon buttons at the bottom of the screen have been re-organized to match the normal flow of creating an order and arranged with the most frequently used on the top row.