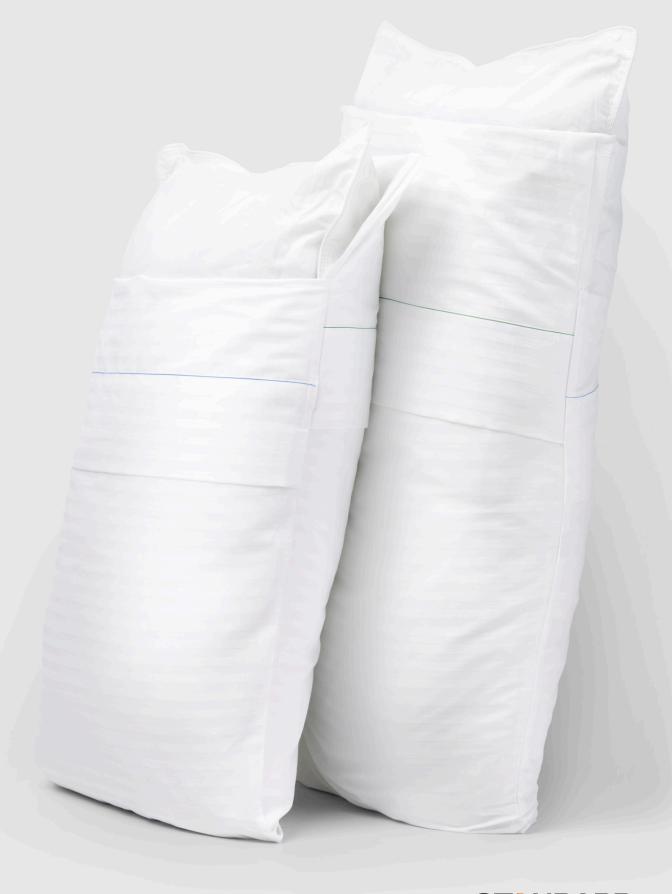

### THE PILLOWCASE REIMAGINED

Sorting pillowcases by size is time consuming for laundry and housekeeping alike.
Simplify your inventory and streamline bed making with VersaPillowcase™.

This revolutionary product features the patent-pending "Fold to Fit" closure, allowing the pillowcase to seamlessly adapt to any pillow size. Simply flip to the green hem for king size or the blue hem for standard/queen size.