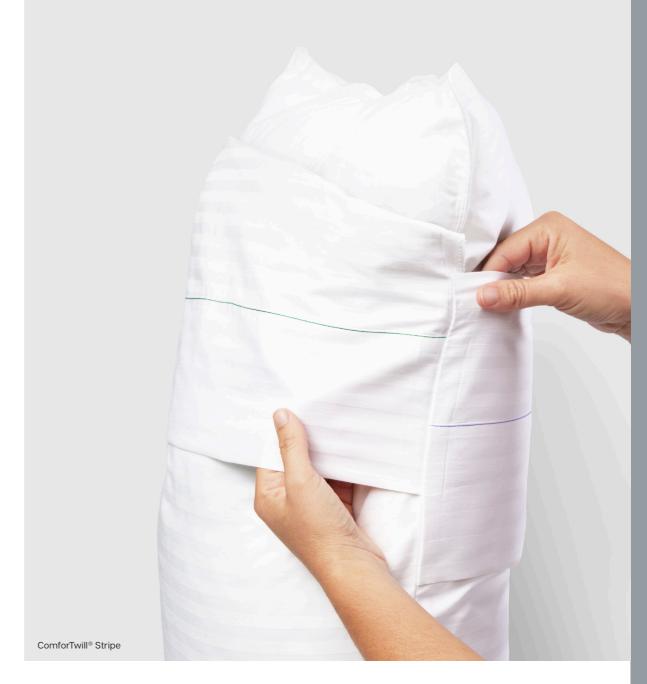

### THE PILLOWCASE REIMAGINED

Sorting pillowcases by size is time consuming for laundry and housekeeping alike.
Simplify your inventory and streamline bed making with VersaPillowcase™.

This revolutionary product features the patent-pending "Fold to Fit" closure, allowing the pillowcase to seamlessly adapt to any pillow size. Simply flip to the green hem for king size or the blue hem for standard/queen size.