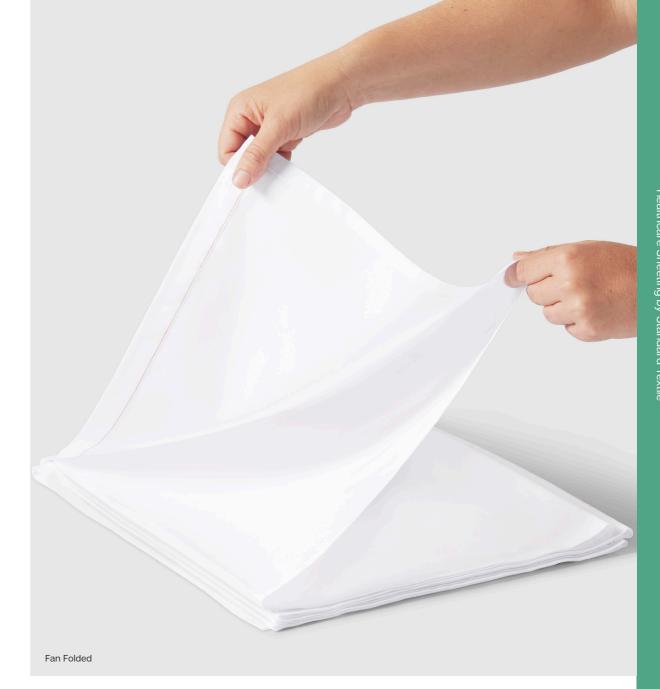

### **FEATURES & BENEFITS**

100% Polyester

130 GSM Micropoly (3.83 OSY)

Orange Hem Thread

Fan Folded & Bale Packaged

Available in Drawsheet, Flat Sheets & Pillowcase

Packaged in large-quantity bales and fan-folded for easy handling, every aspect of this collection is designed with your efficiency in mind.