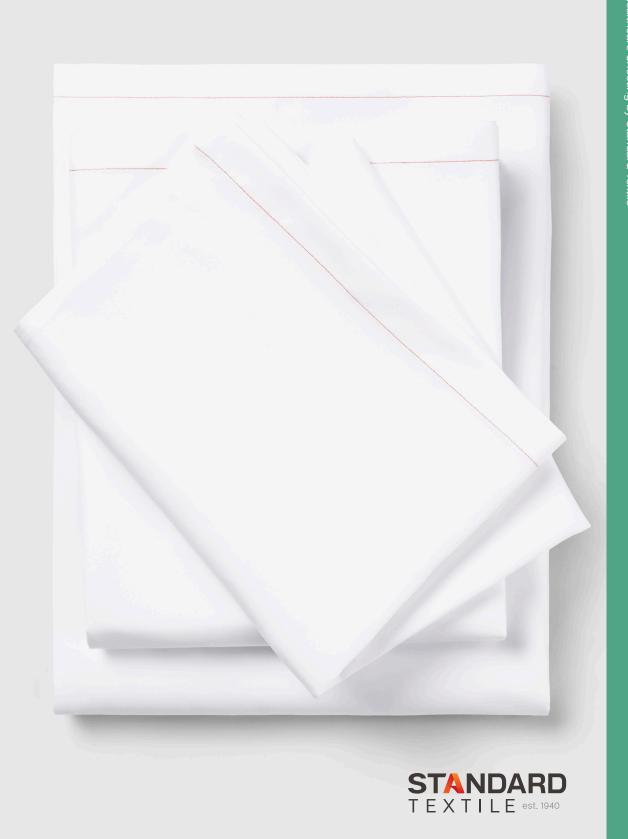

### **FEATURES & BENEFITS**

100% Polyester

130 GSM Micropoly (3.83 OSY)

Orange Hem Thread

Fan Folded & Bale Packaged

Available in Drawsheet, Flat Sheets & Pillowcase

# Built for Laundries.

You need tough textiles that process quickly and efficiently. Your customers want products that look & feel great, use after use. Get the best of both worlds with the Standard Express Laundry Collection.